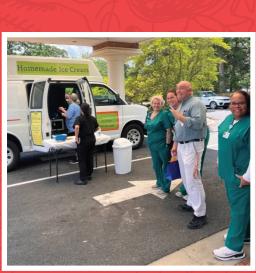

#### **Teammates, Trucks, and Treats** President's Club Week 2023

Atrium teammates had a foodie-filled week as the Foundation hosted their annual President's Club (PC) week June 12-15 with a "Teammates. Trucks and Treats Food Festival."

PC week kicked off with gourmet coffee from the Pour Farmer and each day after featured these delicious treats: New York style pizza from Vito's; burgers and fries from teammate favorite, Nor'east Treats and Eats; and the ever-popular small batch ice cream sandwiches from Simply Scrumptious! It was a delightful week celebrating another successful year of generous teammate giving.