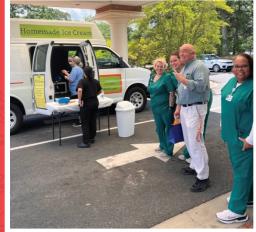

#### **Teammates, Trucks, and Treats** President's Club Week 2023

Atrium teammates had a foodie-filled week as the Foundation hosted their annual President's Club (PC) week June 12-15 with a "Teammates. Trucks and Treats Food Festival."

PC week kicked off with gourmet coffee from the Pour Farmer and each day after featured these delicious treats: New York style pizza from Vito's; burgers and fries from teammate favorite, Nor'east Treats and Eats; and the ever-popular small batch ice cream sandwiches from Simply Scrumptious! It was a delightful week celebrating another successful year of generous teammate giving.